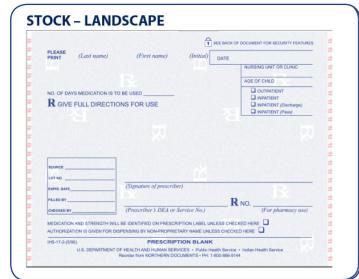

## STOCK Rx PADS

## AVAILABLE OPTIONS:

Blue paper, Blue ink, IHS watermark - Landscape Only - 5.5" x 4.25"

## RxPD LANDSCAPE

MINIMUM ORDER OF 10 PADS - 100 SHEETS PER PAD