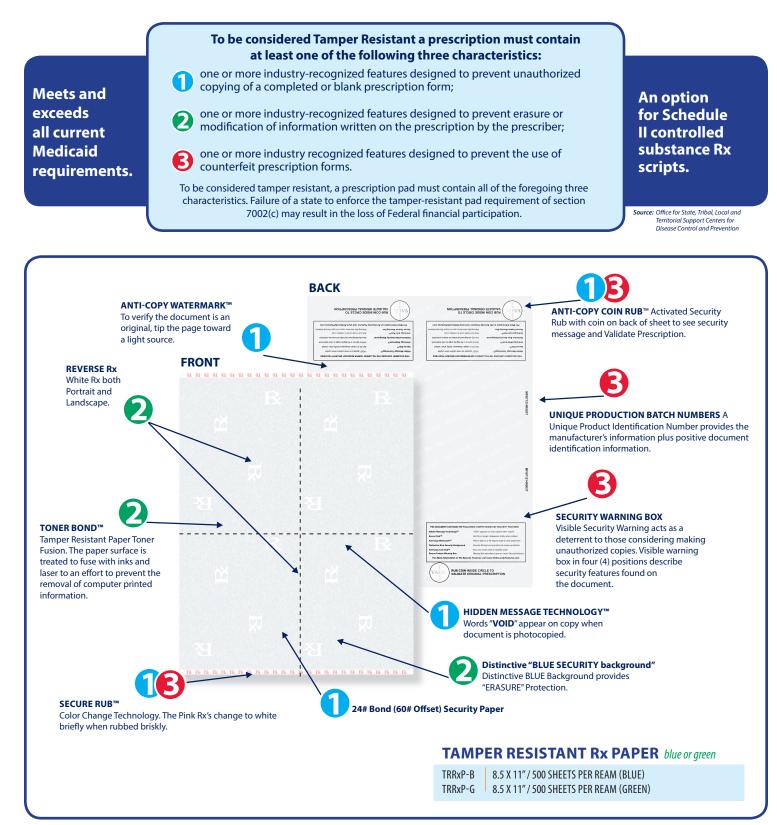

### **EVERY PAD IS TAMPER RESISTANT:**

These three characteristics meet and exceed medicare requirements

- Designed to prevent unauthorized copying of a complete or blank prescription form
  - Anti-copying watermark
  - Color change technology
  - Hidden message
    technology
  - Anti-copy coin rub technology

Designed to prevent

erasure or modification of information written on the prescription by the Provider

- Reverse Rx Both portrait and landscape
- Distinctive blue or green security background

**3** Designed to prevent the use of counterfeit prescription forms

- Security warning box
- Unique production batch numbers
- Secure rub technology

## TAMPER RESISTANT Rx PAPER blue or green

TRRxP-B 8.5 X 11" / 500 SHEETS PER REAM (BLUE) TRRxP-G 8.5 X 11" / 500 SHEETS PER REAM (GREEN)