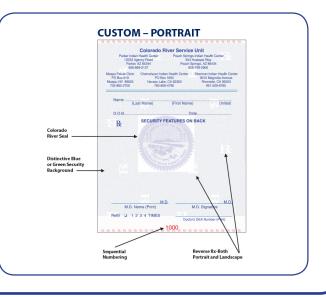

## **Custom Rx Pads** *Available Options:*

Format: Landscape: 5.5" Wide x 4.25" Tall

**Portrait:** 4.25" Wide x 5.5" Tall

#### Content:

STOCK AND CUSTOM  ${f R}$  PADS

Blue or Black Ink Pharmacy Information Logo and Watermark Sequential Numbering (Red) One or Two Part Carbonless Paper: Blue or Green Tamper Resistant Paper